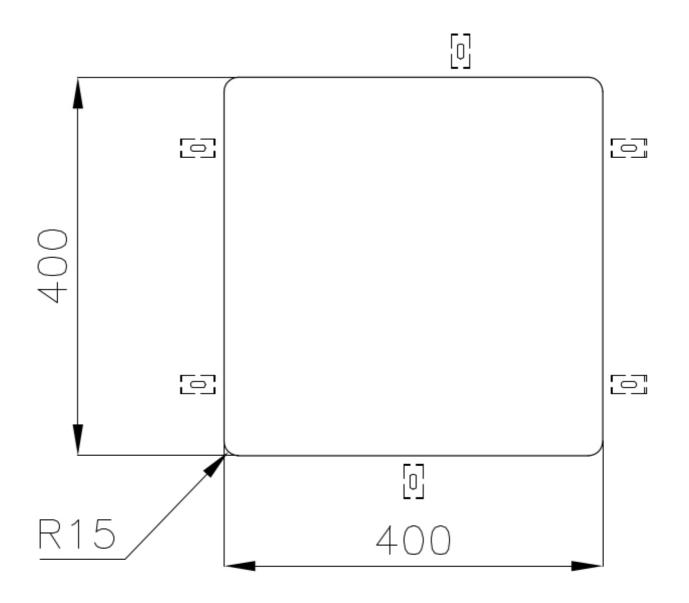

|
| Perimetral overflow       | The overflow is always a security on the Foster sinks that prevents the overflow of water in case of oversights. The perimeter drain solution improves aesthetics thanks to its square and essential shape.                                                                                                                                  |
| Small radius              | Bowls with squared shapes with a modern design and an increased capacity, for a minimal aesthetics connected with an extreme practicity.                                                                                                                                                                                                     |

#### **TECHNICAL DATA**

# Foster ==







Cut out size Dimensioni per foratura top

#### **OPTIONAL ACCESSORIES**

## Foster ==



**CUVETTE PERFOREE INOX** 

A154 F00

\* only in combination with the accessory A644 F04



**CUVETTE PLASTIQUE BLANCHE** 

A153 A00



GRILLE POR.ASSIETTES INOX mm214x379

A100 C03

\* only in combination with the accessory A644 A01



GRILLE PORTE-ASSIETTES INOX 25x35

A100 A54

\* only in combination with the accessory A644 F04



PLANCHE DE DECOUPE CRYSTAL 23x41 CM

A631 C00



#### PLANCHE DE DECOUPE DOUBLE HDPE

A644 A01



PLANCHE DE DECOUPE DOUBLE IROKO

A644 F04



#### PLANCHE DE DECOUPE HDPE 27x42 CM

A657 F01



#### **CUVETTE INOX PERFOREE**

A151 F00

\* only in combination with the accessory A644 A01



### GRILLE PORTE-ASSIETTES INOX 250x425

A100 B01



### KIT RÂPES ET PLANCHE DE DE