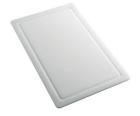

|

#### **TECHNICAL DATA**

# Foster ==







Cut out size Dimensioni per foratura top

#### **OPTIONAL ACCESSORIES**

## Foster ==



**CUVETTE PERFOREE INOX** 

A154 F00

\* only in combination with the accessory A644 F04



**CUVETTE PLASTIQUE BLANCHE** 

A153 A00



GRILLE POR.ASSIETTES INOX mm214x379

A100 C03

\* only in combination with the accessory A644 A01



GRILLE PORTE-ASSIETTES INOX 25x35

A100 A54

\* only in combination with the accessory A644 F04



PLANCHE DE DECOUPE CRYSTAL 23x41 CM

A631 C00



#### PLANCHE DE DECOUPE DOUBLE HDPE

A644 A01



PLANCHE DE DECOUPE DOUBLE IROKO

A644 F04



#### PLANCHE DE DECOUPE HDPE 27x42 CM

A657 F01



#### **CUVETTE INOX PERFOREE**

A151 F00

\* only in combination with the accessory A644 A01



### GRILLE PORTE-ASSIETTES INOX 250x425

A100 B01



### KIT RÂPES ET PLANCHE DE DECOUPE HDPE

A159 A01

\* only in combination with the accessory A644 A01



#### **RECOMMENDED PAIRINGS**



VERONA GOLD

R497 G09