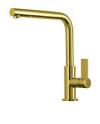

EE INOX** 

A154 F00

\* only in combination with the accessory A644 F04



**CUVETTE PLASTIQUE BLANCHE** 

A153 A00



GRILLE POR.ASSIETTES INOX mm214x379

A100 C03

\* only in combination with the accessory A644 A01



GRILLE PORTE-ASSIETTES INOX 25x35

A100 A54

\* only in combination with the accessory A644 F04



PLANCHE DE DECOUPE CRYSTAL 23x41 CM

A631 C00



#### PLANCHE DE DECOUPE DOUBLE HDPE

A644 A01



PLANCHE DE DECOUPE DOUBLE IROKO

A644 F04



#### PLANCHE DE DECOUPE HDPE 27x42 CM

A657 F01



#### **CUVETTE INOX PERFOREE**

A151 F00

\* only in combination with the accessory A644 A01



### GRILLE PORTE-ASSIETTES INOX 250x425

A100 B01



### KIT RÂPES ET PLANCHE DE DECOUPE HDPE

A159 A01

\* only in combination with the accessory A644 A01



#### **RECOMMENDED PAIRINGS**



VERONA GOLD

R497 G09