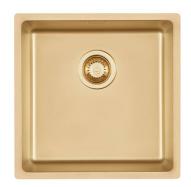

## UNIKA 400 FUME GOLD SOUS PLAN

Kitchen Sinks

Code: S156 S59

CUVE UNIKA 40X40 CM SOUS-PLAN GOLD

#### **DETAILS**

| Coloring               | Gold                                                            |
|------------------------|-----------------------------------------------------------------|
| Edge/Installation Type | Undermount                                                      |
| Finish                 | PVD                                                             |
| Material               | AISI 304 stainless steel                                        |
| Texture                | Fumé                                                            |
| Base                   | 60 cm                                                           |
| Dimensions             | 440x440 mm                                                      |
| Standard fittings      | Fixing hooks, gasket, drain, overflow and siphon, boxed packing |
| Mixer holes            | No standard holes                                               |