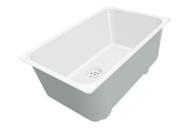

## UNIKA 400 FUME GOLD SOUS PLAN

Kitchen Sinks

Code: S156 S59

CUVE UNIKA 40X40 CM SOUS-PLAN GOLD

#### **DETAILS**

| Coloring               | Gold                                                            |
|------------------------|-----------------------------------------------------------------|
| Edge/Installation Type | Undermount                                                      |
| Finish                 | PVD                                                             |
| Material               | AISI 304 stainless steel                                        |
| Texture                | Fumé                                                            |
| Base                   | 60 cm                                                           |
| Dimensions             | 440x440 mm                                                      |
| Standard fittings      | Fixing hooks, gasket, drain, overflow and siphon, boxed packing |
| Mixer holes            | No standard holes                                               |

| Built-in hole             | View technical data sheet                                                                                                                                                                                                                                                                                                                    |
|---------------------------|----------------------------------------------------------------------------------------------------------------------------------------------------------------------------------------------------------------------------------------------------------------------------------------------------------------------------------------------|
| Drainer                   | No                                                                                                                                                                                                                                                                                                                                           |
| Width                     | 44 cm                                                                                                                                                                                                                                                                                                                                        |
| Bowl dimension            | 400 x 400 mm                                                                                                                                                                                                                                                                                                                                 |
| Number of bowls           | 1 bowl                                                                                                                                                                                                                                                                                                                                       |
| Waste fitting             | 3,5" drain                                                                                                                                                                                                                                                                                                                                   |
| FEATURES                  |                                                                                                                                                                                                                                                                                                                                              |
| Basket 3,5" waste fitting | The drain is equipped with a large 3.5" drain, with the practical basket cap that prevents the discharge of solid parts.                                                                                                                                                                                                                     |
| Gold                      | The Gold finish is obtained by treating the steel with a physical process called PVD (Physical Vacuum Deposition) which deposits particles of noble metals on the surface. The result is a unique and refined aesthetic effect, and an improvement in the mechanical properties of the steel that is more resistant to shocks and scratches. |
| High thickness            | Imm thick steel. A significant thickness, which guarantees the maximum sturdiness and durability.                                                                                                                                                                                                                                            |
| Perimetral overflow       | The overflow is always a security on the Foster sinks that prevents the overflow of water in case of oversights. The perimeter drain solution improves aesthetics thanks to its square and essential shape.                                                                                                                                  |
| Small radius              | Bowls with squared shapes with a modern design and an increased capacity, for a minimal aesthetics connected with an extreme practicity.                                                                                                                                                                                                     |