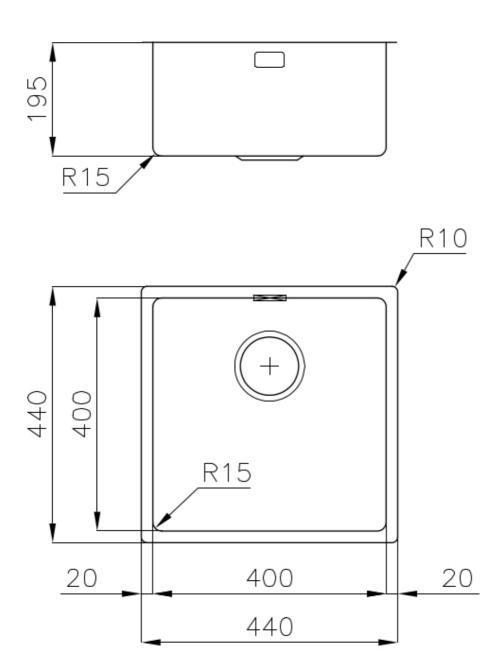

#### **DETAILS**

| Coloring               | Gold                                                            |
|------------------------|-----------------------------------------------------------------|
| Edge/Installation Type | Undermount                                                      |
| Finish                 | PVD                                                             |
| Material               | AISI 304 stainless steel                                        |
| Texture                | Fumé                                                            |
| Base                   | 60 cm                                                           |
| Dimensions             | 440x440 mm                                                      |
| Standard fittings      | Fixing hooks, gasket, drain, overflow and siphon, boxed packing |
| Mixer holes            | No standard holes                                               |

| Built-in hole             | View technical data sheet                                                                                                                                                                                                                                                                                                                    |
|---------------------------|----------------------------------------------------------------------------------------------------------------------------------------------------------------------------------------------------------------------------------------------------------------------------------------------------------------------------------------------|
| Drainer                   | No                                                                                                                                                                                                                                                                                                                                           |
| Width                     | 44 cm                                                                                                                                                                                                                                                                                                                                        |
| Bowl dimension            | 400 x 400 mm                                                                                                                                                                                                                                                                                                                                 |
| Number of bowls           | 1 bowl                                                                                                                                                                                                                                                                                                                                       |
| Waste fitting             | 3,5" drain                                                                                                                                                                                                                                                                                                                                   |
| FEATURES                  |                                                                                                                                                                                                                                                                                                                                              |
| Basket 3,5" waste fitting | The drain is equipped with a large 3.5" drain, with the practical basket cap that prevents the discharge of solid parts.                                                                                                                                                                                                                     |
| Gold                      | The Gold finish is obtained by treating the steel with a physical process called PVD (Physical Vacuum Deposition) which deposits particles of noble metals on the surface. The result is a unique and refined aesthetic effect, and an improvement in the mechanical properties of the steel that is more resistant to shocks and scratches. |
| High thickness            | Imm thick steel. A significant thickness, which guarantees the maximum sturdiness and durability.                                                                                                                                                                                                                                            |
| Perimetral overflow       | The overflow is always a security on the Foster sinks that prevents the overflow of water in case of oversights. The perimeter drain solution improves aesthetics thanks to its square and essential shape.                                                                                                                                  |
| Small radius              | Bowls with squared shapes with a modern design and an increased capacity, for a minimal aesthetics connected with an extreme practicity.                                                                                                                                                                                                     |

#### **TECHNICAL DATA**